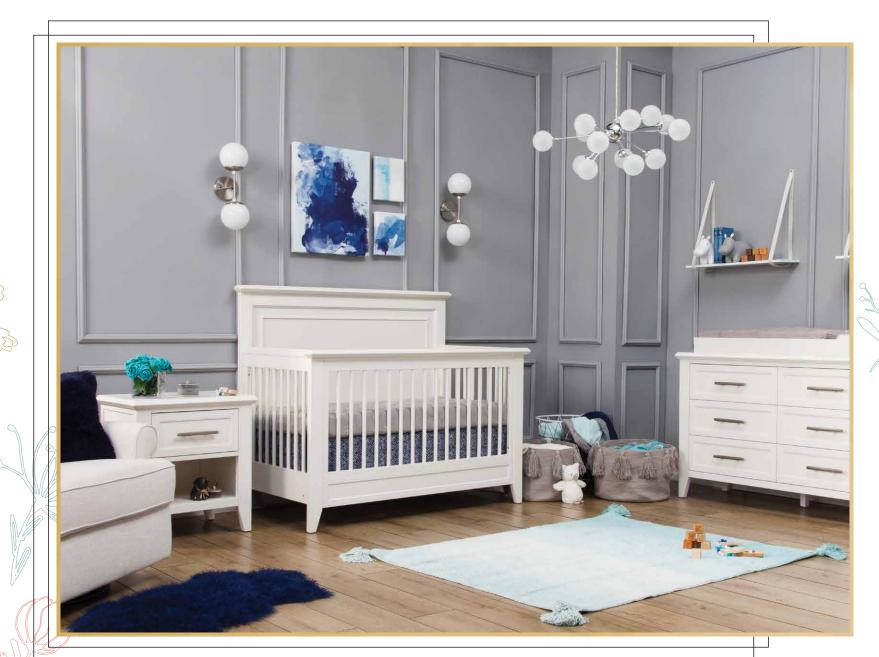

# BECKETT COLLECTION

## BECKETT 4-IN-I CONVERTIBLE CRIB

- Classic silhouette with full back panel, matching footboard, and tapered feet for extra charm
- Converts to toddler bed, daybed, and full-size bed with a low footboard (conversion kits sold
- Hidden hardware construction with four adjustable mattress positions
- Made with solid American poplar hardwood, ash veneer and CARB II compliant MDF

### BECKETT 6-DRAWER DRESSER

- Classic silhouette with clean lines and tapered feet for extra charm
- Raised molding on drawer panels and removable satin-finished
- Six spacious drawers built with dovetail construction
- Full-extension drawers with soft-closing and ball-bearing drawer glides with stop mechanism and anti-tip kit for additional security
- Made with solid American poplar hardwood, ash veneer and CARB II compliant MDF
- Changing tray sold separately
- Comes fully assembled

## BECKETT NIGHTSTAND

- Classic silhouette with clean lines and tapered feet for extra
- Raised molding on drawer panel and removable satin-finished
- Extra shelf for additional storage
- One spacious full-extension drawer with soft-closing and ballbearing drawer glides, dovetail construction and under-drawer
- Made with solid American poplar hardwood, ash veneer and CARB II compliant MDF
- Comes fully assembled