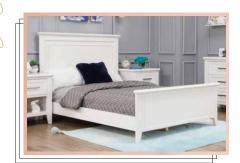

## BECKETT LOW PROFILE FULL SIZE FOOTBOARD

- Conveniently convert your crib in to a full-size bed for added longevity
- Requires purchase of full-size bed conversion kit (sold separately)

Assembled dimensions: 57.5"L x 2.75" W x 22.25" H Assembled weight: 16 lbs