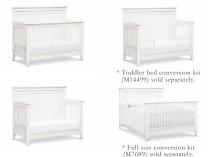

## BECKETT 4-IN-I CONVERTIBLE CRIB

- Classic silhouette with full back panel, matching footboard, and tapered feet for extra charm
- Converts to toddler bed, daybed, and full-size bed with a low footboard (conversion kits sold
- Hidden hardware construction with four adjustable mattress positions
- Made with solid American poplar hardwood, ash veneer and CARB II compliant MDF