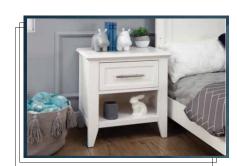

## BECKETT NIGHTSTAND

- Classic silhouette with clean lines and tapered feet for extra
- Raised molding on drawer panel and removable satin-finished
- Extra shelf for additional storage
- One spacious full-extension drawer with soft-closing and ballbearing drawer glides, dovetail construction and under-drawer
- Made with solid American poplar hardwood, ash veneer and CARB II compliant MDF
- Comes fully assembled

Assembled dimensions: 25.71"L x 16.93"W x 25.98"H Assembled weight: 46.3 lbs

REMOVABLE CHANGING TRAY (M0619)

- Tray with two smaller compartments
- Safety bracket to secure tray to dresser included
- Fits 32" x 16" changing pads
- Conveniently converts double dresser to changing