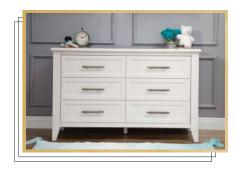

### BECKETT 6-DRAWER DRESSER

- Classic silhouette with clean lines and tapered feet for extra charm
- Raised molding on drawer panels and removable satin-finished
- Six spacious drawers built with dovetail construction
- Full-extension drawers with soft-closing and ball-bearing drawer glides with stop mechanism and anti-tip kit for additional security
- Made with solid American poplar hardwood, ash veneer and CARB II compliant MDF
- Changing tray sold separately
- Comes fully assembled

Assembled dimensions: 55.04"L x 18.7"W x 34.02"H Assembled weight: 138.89 lbs