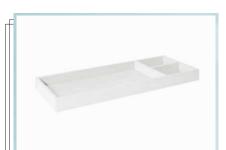

Assembled dimensions: 25.71"L x 16.93"W x 25.98"H Assembled weight: 46.3 lbs

REMOVABLE CHANGING TRAY (M0619)

- Tray with two smaller compartments
- Safety bracket to secure tray to dresser included
- Fits 32" x 16" changing pads
- Conveniently converts double dresser to changing

Assembled dimensions: 45"L x 17.5"W x 3.5"H Assembled weight: 13 lbs