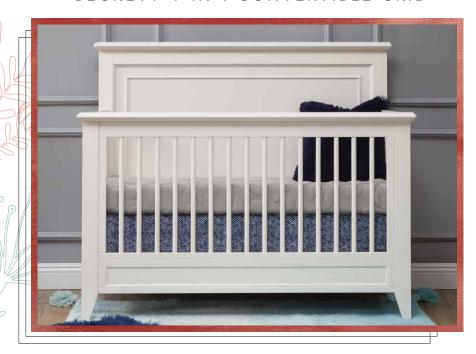

## BECKETT 4-IN-I CONVERTIBLE CRIB

- Classic silhouette with full back panel, matching footboard, and tapered feet for extra charm
- Converts to toddler bed, daybed, and full-size bed with a low footboard (conversion kits sold
- Hidden hardware construction with four adjustable mattress positions
- Made with solid American poplar hardwood, ash veneer and CARB II compliant MDF

Assembled dimensions: 57.44"L x 30.87"W x 47.99"H Assembled weight: 88.18 lbs