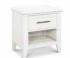

## BECKETT NIGHTSTAND

- Classic silhouette with clean lines and tapered feet for extra
- Raised molding on drawer panel and removable satin-finished
- Extra shelf for additional storage
- One spacious full-extension drawer with soft-closing and ballbearing drawer glides, dovetail construction and under-drawer
- Made with solid American poplar hardwood, ash veneer and CARB II compliant MDF
- Comes fully assembled

Assembled dimensions: 25.71"L x 16.93"W x 25.98"H Assembled weight: 46.3 lbs

REMOVABLE CHANGING TRAY (M0619)

- Tray with two smaller compartments
- Safety bracket to secure tray to dresser included
- Fits 32" x 16" changing pads
- Conveniently converts double dresser to changing