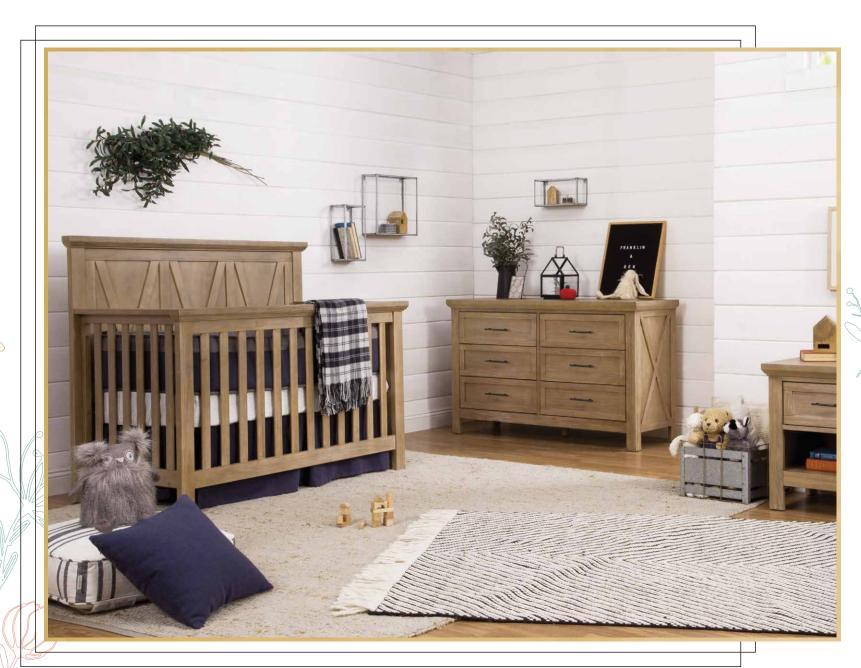

# EMORY FARMHOUSE COLLECTION

### EMORY FARMHOUSE 4-IN-I CONVERTIBLE CRIB

- Beautiful textured finish available in two colors
- Thoughtful X-brace details on headboard
- Converts to toddler bed, daybed, and full-size bed (conversion kits sold separately)
- Hidden hardware construction with four adjustable mattress positions

Assembled dimensions: 59.01"L x 30.8"W x 48"H Assembled weight: 94.6 lbs

LINEN WHITE

## EMORY FARMHOUSE 6-DRAWER CHEST

- Beautiful textured finish available in two colors
- Six deep spacious drawers with dovetail construction and under-drawer supports
- Fully extendable soft-closing and ball-bearing drawers with stop mechanisms
- Comes fully assembled, Anti-tip kit included

#### EMORY FARMHOUSE 6-DRAWER DRESSER

- Beautiful textured finish available in two colors
- Six deep spacious drawers with dovetail construction and under-drawer supports
- Fully extendable soft-closing and ball-bearing drawers with stop mechanisms
- Comes fully assembled, changing tray sold separately
- Anti-tip kit included

#### EMORY FARMHOUSE NIGHTSTAND

- Beautiful textured finish available in two colors
- Drawer with dovetail construction and under-drawer
- Fully extendable soft-closing and ball-bearing drawer with stop mechanism
- Bottom shelf for extra storage space