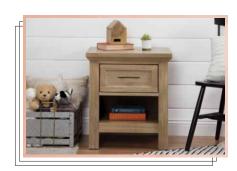

#### EMORY FARMHOUSE NIGHTSTAND

- Beautiful textured finish available in two colors
- Drawer with dovetail construction and under-drawer
- Fully extendable soft-closing and ball-bearing drawer with stop mechanism
- Bottom shelf for extra storage space

Assembled dimensions: 22.0"L x 19.01"W x 25.04"H Assembled weight: 48.4 lbs