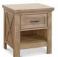

#### EMORY FARMHOUSE NIGHTSTAND

- Beautiful textured finish available in two colors
- Drawer with dovetail construction and under-drawer
- Fully extendable soft-closing and ball-bearing drawer with stop mechanism
- Bottom shelf for extra storage space

Assembled dimensions: 22.0"L x 19.01"W x 25.04"H Assembled weight: 48.4 lbs