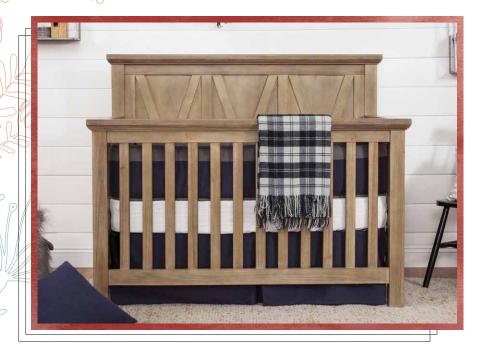

### EMORY FARMHOUSE 4-IN-I CONVERTIBLE CRIB

- Beautiful textured finish available in two colors
- Thoughtful X-brace details on headboard
- Converts to toddler bed, daybed, and full-size bed (conversion kits sold separately)
- Hidden hardware construction with four adjustable mattress positions

Assembled dimensions: 59.01"L x 30.8"W x 48"H Assembled weight: 94.6 lbs

LINEN WHITE