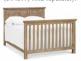

### EMORY FARMHOUSE 4-IN-I CONVERTIBLE CRIB

- Beautiful textured finish available in two colors
- Thoughtful X-brace details on headboard
- Converts to toddler bed, daybed, and full-size bed (conversion kits sold separately)
- Hidden hardware construction with four adjustable mattress positions

Assembled dimensions: 59.01"L x 30.8"W x 48"H Assembled weight: 94.6 lbs

LINEN WHITE