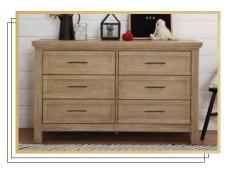

#### EMORY FARMHOUSE 6-DRAWER DRESSER

- Beautiful textured finish available in two colors
- Six deep spacious drawers with dovetail construction and under-drawer supports
- Fully extendable soft-closing and ball-bearing drawers with stop mechanisms
- Comes fully assembled, changing tray sold separately
- Anti-tip kit included

Assembled dimensions: 56.02"L x 20.0"W x 34.1"H Assembled weight: 147.4 lbs