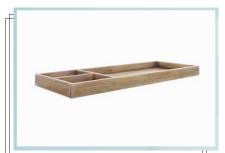

# REMOVABLE CHANGING TRAY (M0619)

- Tray with two smaller compartments
- Safety bracket to secure tray to dresser included
- Fits 32" x 16" changing pads

Assembled dimensions: 45"L x 17.5"W x 3.5"H Assembled weight: 13 lbs