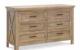

#### EMORY FARMHOUSE 6-DRAWER DRESSER

- Beautiful textured finish available in two colors
- Six deep spacious drawers with dovetail construction and under-drawer supports
- Fully extendable soft-closing and ball-bearing drawers with stop mechanisms
- Comes fully assembled, changing tray sold separately
- Anti-tip kit included

Assembled dimensions: 56.02"L x 20.0"W x 34.1"H Assembled weight: 147.4 lbs