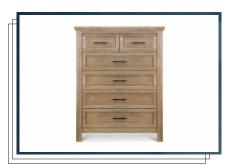

## EMORY FARMHOUSE 6-DRAWER CHEST

- Beautiful textured finish available in two colors
- Six deep spacious drawers with dovetail construction and under-drawer supports
- Fully extendable soft-closing and ball-bearing drawers with stop mechanisms
- Comes fully assembled, Anti-tip kit included

Assembled dimensions: 38.1"L x 18.6"W x 52"H Assembled weight: 160.6 lbs