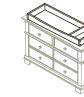

Napoli Flat Top Forever Crib - 8150 W:57 x D:31 x H:45

Low-profile Footboard – 6666

W:57 x D:80 x H:45

Torino Nightstand - 1314

W:23.5 x D:18 x H:24.25

Napoli Toddler Bed – 1515 . W:57 x D:31 x H:45

Torino Double Dresser – 1306 W: 50 x D:20 x H:34

Changing Tray – 9900 W:46 x D:19.5 x H:5

Napoli Full-Size Bed Rails - 1216 . W:57 x D:80 x H:45

Torino 5 Drawer Dresser – 1305 W:36 x D:20 x H:46

Bookcase Hutch – 5555 W:47 x D:13.5 x H:42/46