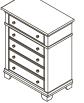

Changing Tray – 9900 W:46 x D:19.5 x H:5

Napoli Full-Size Bed Rails - 1216 . W:57 x D:80 x H:45

Torino 5 Drawer Dresser – 1305 W:36 x D:20 x H:46

Bookcase Hutch – 5555 W:47 x D:13.5 x H:42/46