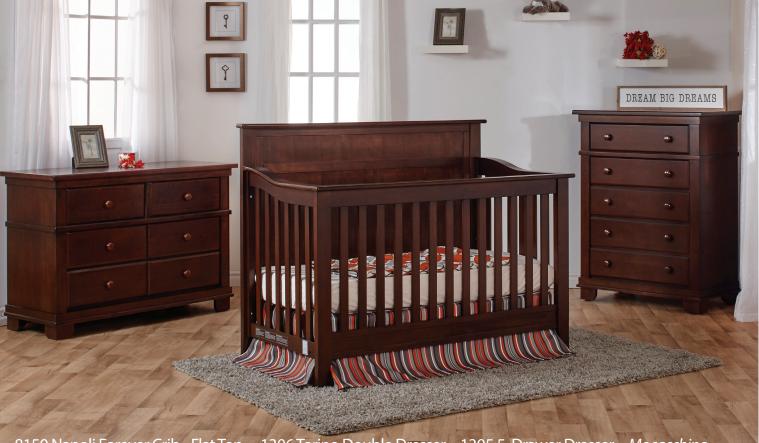

8150 Napoli Forever Crib - Flat Top - 1306 Torino Double Dresser - 1305 5 Drawer Dresser - Mocacchino

8150 Napoli Full-Size Bed - Flat Top – 6666 Low-profile footboard – 1314 Torino Nightstand – *White* 

Napoli Flat Top Forever Crib - 8150 W:57 x D:31 x H:45

Low-profile Footboard – 6666

W:57 x D:80 x H:45

Torino Nightstand - 1314

W:23.5 x D:18 x H:24.25

Napoli Toddler Bed – 1515 . W:57 x D:31 x H:45

Torino Double Dresser – 1306 W: 50 x D:20 x H:34

Changing Tray – 9900 W:46 x D:19.5 x H:5

Napoli Full-Size Bed Rails - 1216 . W:57 x D:80 x H:45

Torino 5 Drawer Dresser – 1305 W:36 x D:20 x H:46

Bookcase Hutch – 5555 W:47 x D:13.5 x H:42/46