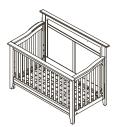

8150 Napoli Forever Crib - Flat Top - 1306 Torino Double Dresser - 1305 5 Drawer Dresser - Mocacchino

8150 Napoli Full-Size Bed - Flat Top – 6666 Low-profile footboard – 1314 Torino Nightstand – *White* 

Napoli Flat Top Forever Crib - 8150 W:57 x D:31 x H:45

Low-profile Footboard – 6666

W:57 x D:80 x H:45

Torino Nightstand - 1314

W:23.5 x D:18 x H:24.25

Napoli Toddler Bed – 1515 . W:57 x D:31 x H:45

Torino Double Dresser – 1306 W: 50 x D:20 x H:34