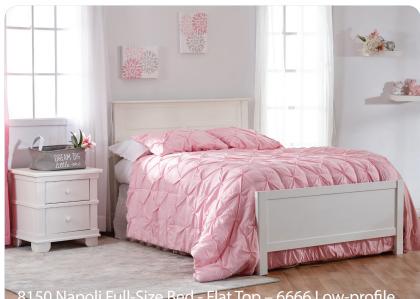

8150 Napoli Forever Crib - Flat Top - 1306 Torino Double Dresser - 1305 5 Drawer Dresser - Mocacchino

8150 Napoli Full-Size Bed - Flat Top – 6666 Low-profile footboard – 1314 Torino Nightstand – *White* 

Napoli Flat Top Forever Crib - 8150 W:57 x D:31 x H:45

Low-profile Footboard – 6666

W:57 x D:80 x H:45

Torino Nightstand - 1314

W:23.5 x D:18 x H:24.25

Napoli Toddler Bed – 1515 . W:57 x D:31 x H:45

Torino Double Dresser – 1306 W: 50 x D:20 x H:34

Changing Tray – 9900 W:46 x D:19.5 x H:5

Napoli Full-Size Bed Rails - 1216 . W:57 x D:80 x H:45

Torino 5 Drawer Dresser – 1305 W:36 x D:20 x H:46

Bookcase Hutch – 5555 W:47 x D:13.5 x H:42/46