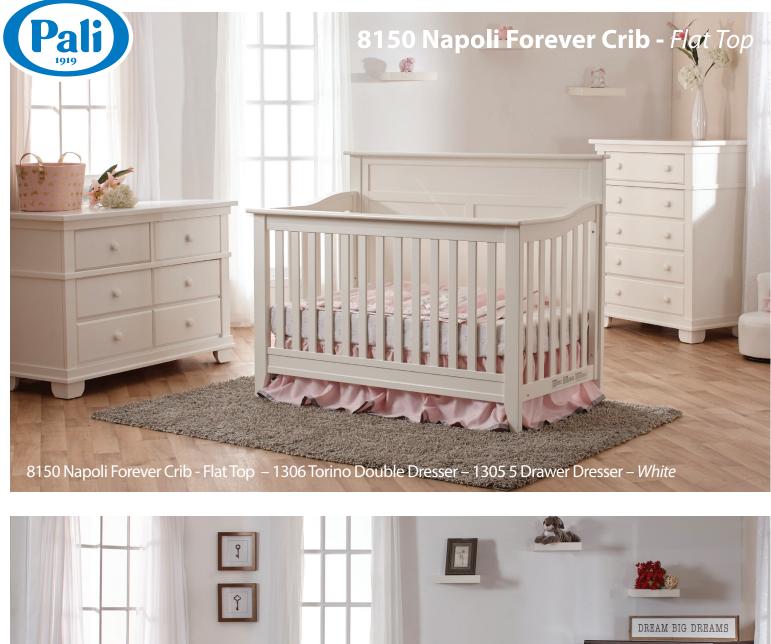

8150 Napoli Forever Crib - Flat Top - 1306 Torino Double Dresser - 1305 5 Drawer Dresser - Mocacchino

8150 Napoli Full-Size Bed - Flat Top – 6666 Low-profile footboard – 1314 Torino Nightstand – *White* 

Napoli Flat Top Forever Crib - 8150 W:57 x D:31 x H:45

Low-profile Footboard – 6666

W:57 x D:80 x H:45

Torino Nightstand - 1314

W:23.5 x D:18 x H:24.25

Napoli Toddler Bed – 1515 . W:57 x D:31 x H:45

Torino Double Dresser – 1306 W: 50 x D:20 x H:34

Changing Tray – 9900 W:46 x D:19.5 x H:5

Napoli Full-Size Bed Rails - 1216 . W:57 x D:80 x H:45

Torino 5 Drawer Dresser – 1305 W:36 x D:20 x H:46

Bookcase Hutch – 5555 W:47 x D:13.5 x H:42/46