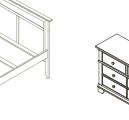

8150 Napoli Forever Crib - Flat Top - 1306 Torino Double Dresser - 1305 5 Drawer Dresser - Mocacchino

8150 Napoli Full-Size Bed - Flat Top – 6666 Low-profile footboard – 1314 Torino Nightstand – *White* 

Changing Tray – 9900 W:46 x D:19.5 x H:5

Napoli Full-Size Bed Rails - 1216 . W:57 x D:80 x H:45

Torino 5 Drawer Dresser – 1305 W:36 x D:20 x H:46

Bookcase Hutch – 5555 W:47 x D:13.5 x H:42/46