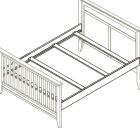

8150 Napoli Forever Crib - Flat Top - 1306 Torino Double Dresser - 1305 5 Drawer Dresser - Mocacchino

8150 Napoli Full-Size Bed - Flat Top – 6666 Low-profile footboard – 1314 Torino Nightstand – *White* 

Napoli Flat Top Forever Crib - 8150 W:57 x D:31 x H:45

Low-profile Footboard – 6666

W:57 x D:80 x H:45

Torino Nightstand - 1314

W:23.5 x D:18 x H:24.25

Napoli Toddler Bed – 1515 . W:57 x D:31 x H:45

Torino Double Dresser – 1306 W: 50 x D:20 x H:34