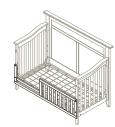

Napoli Flat Top Forever Crib - 8150 W:57 x D:31 x H:45

Low-profile Footboard – 6666

W:57 x D:80 x H:45

Torino Nightstand - 1314

W:23.5 x D:18 x H:24.25

Napoli Toddler Bed – 1515 . W:57 x D:31 x H:45

Torino Double Dresser – 1306 W: 50 x D:20 x H:34