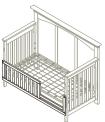

Ragusa Forever Crib - 2300 W:59 x D:31 x H:46

Ragusa Toddler Rail - 1515

Ragusa Full-Size Bed Rails – 1216 W:59 x D:80 x H:46

W:59 x D:31 x H:46

Ragusa Chest - 2305 W:36 x D:20 x H:46

Ragusa Nightstand - 2314