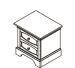

Ragusa Forever Crib - 2300 W:59 x D:31 x H:46

Ragusa Toddler Rail - 1515

Ragusa Full-Size Bed Rails – 1216 W:59 x D:80 x H:46

W:59 x D:31 x H:46

Ragusa Chest - 2305 W:36 x D:20 x H:46

Ragusa Nightstand - 2314