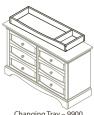

Ragusa Double Dresser - 2306

W:52 x D:20 x H:34.25

Changing Tray - 9900

W:47 x D:13.5 x H:42/46