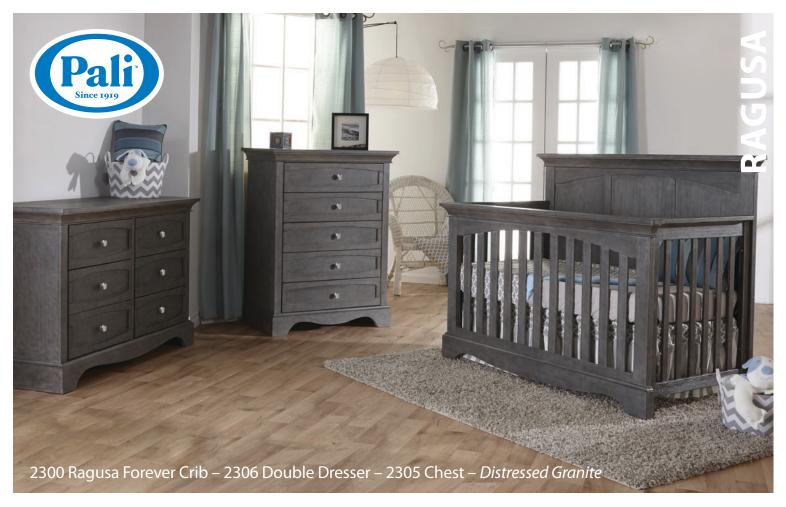

Ragusa Forever Crib - 2300 W:59 x D:31 x H:46

Ragusa Toddler Rail - 1515

Ragusa Full-Size Bed Rails – 1216 W:59 x D:80 x H:46

W:59 x D:31 x H:46

Ragusa Chest - 2305 W:36 x D:20 x H:46

Ragusa Nightstand - 2314

Ragusa Double Dresser - 2306

W:52 x D:20 x H:34.25

Changing Tray - 9900

W:47 x D:13.5 x H:42/46