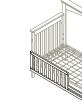

Ragusa Forever Crib - 2300 W:59 x D:31 x H:46

Ragusa Toddler Rail - 1515

Ragusa Full-Size Bed Rails – 1216 W:59 x D:80 x H:46

W:59 x D:31 x H:46

Ragusa Chest - 2305 W:36 x D:20 x H:46

Ragusa Nightstand - 2314