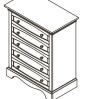

Ragusa Forever Crib - 2300 W:59 x D:31 x H:46

Ragusa Toddler Rail - 1515

Ragusa Full-Size Bed Rails – 1216 W:59 x D:80 x H:46

W:59 x D:31 x H:46

Ragusa Chest - 2305 W:36 x D:20 x H:46

Ragusa Nightstand - 2314