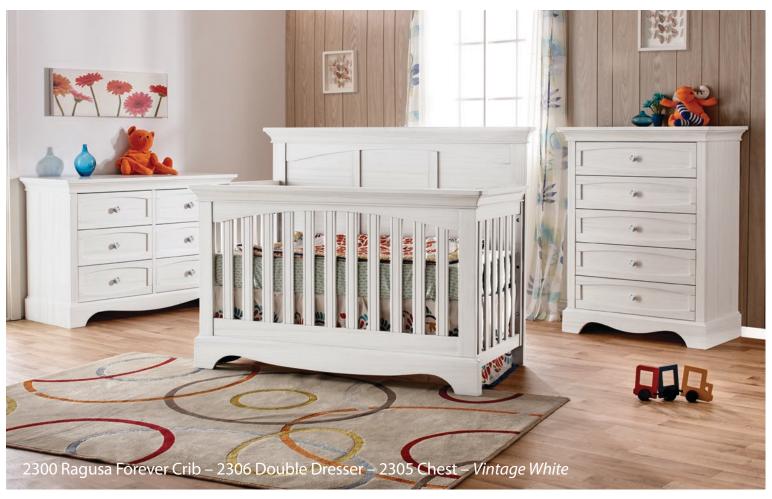

Ragusa Forever Crib - 2300 W:59 x D:31 x H:46

Ragusa Toddler Rail - 1515

Ragusa Full-Size Bed Rails – 1216 W:59 x D:80 x H:46

W:59 x D:31 x H:46

Ragusa Chest - 2305 W:36 x D:20 x H:46

Ragusa Nightstand - 2314

Ragusa Double Dresser - 2306

W:52 x D:20 x H:34.25

Changing Tray - 9900

W:47 x D:13.5 x H:42/46