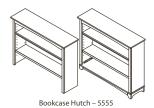

a Chest - 2305 W:36 x D:20 x H:46



Ragusa Nightstand - 2314





# **Top Quality Manufacturing**

- All crib slats made of select solid Radiata Pine for its exceptional strength while being environmentally responsible
- All crib slats are glued and nailed, top and bottom
- All composite wood materials (MDF, particle board or plywood) are certified to meet California and EPA requirements for formaldehyde emissions
- Taller cases feature tip restraint kits
- Drawer boxes with soft-closing, full-extension drawer glides for safety and convenience
- Drawer boxes in solid wood with English dovetail joints (front and back)
- Solid wood corner blocks and supports underneath every drawer box for the best construction





Ragusa Double Dresser - 2306

W:52 x D:20 x H:34.25

Changing Tray - 9900



W:47 x D:13.5 x H:42/46

#### **Superior Safety**

- JPMA member since 1971
- All cribs and cases are tested to voluntary American Society for Testing and Materials (ASTM) standards
- All products are compliant with Consumer Product Safety Commission (CPSC) recommendations
- Furniture meets or exceeds all mandatory and voluntary standards for all products for both US and Canada
- Every production run is tested to exceed all required lead standards



# Commitment to the Environment

- Green Guard Gold Certification
- Solid woods that are sustainably harvested from trusted and reliable sources that are committed to minimizing environmental impact
- Non-toxic finishes regularly tested by independent laboratories
- CARB compliant composite woods certified to meet formaldehyde standards