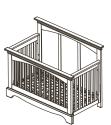

Ragusa Forever Crib - 2300 W:59 x D:31 x H:46

Ragusa Toddler Rail - 1515

Ragusa Full-Size Bed Rails – 1216 W:59 x D:80 x H:46

W:59 x D:31 x H:46

Ragusa Chest - 2305 W:36 x D:20 x H:46

Ragusa Nightstand - 2314