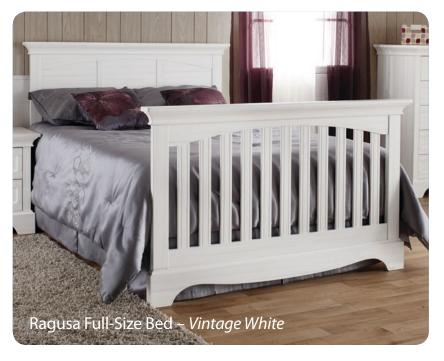

Ragusa Forever Crib - 2300 W:59 x D:31 x H:46

Ragusa Toddler Rail - 1515

Ragusa Full-Size Bed Rails – 1216 W:59 x D:80 x H:46

W:59 x D:31 x H:46

Ragusa Chest - 2305 W:36 x D:20 x H:46

Ragusa Nightstand - 2314