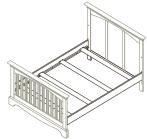

Ragusa Forever Crib - 2300 W:59 x D:31 x H:46

Ragusa Toddler Rail - 1515

Ragusa Full-Size Bed Rails – 1216 W:59 x D:80 x H:46

W:59 x D:31 x H:46

Ragusa Chest - 2305 W:36 x D:20 x H:46

Ragusa Nightstand - 2314